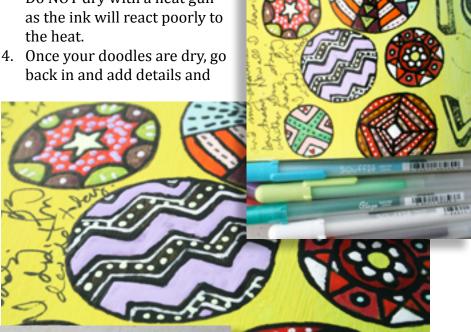

## Instructions

- 1. Paint a thick coat of acrylic paint onto your journal pages. I mixed yellow and green. Let dry or dry with a heat gun.
- 2. With a black Sakura Glaze Pen, draw several circles up and down your page, grouped together. Doodle inside the

circles.

Using a combination of Sakura Glaze Pens and Sakura Souffle Pens, color in the doodles you've created. Let dry. Do NOT dry with a heat gun as the ink will react poorly to the heat.

even more dimension with vour Glaze and Souffle Pens. You can repeat this process of letting dry and adding more as often as you'd like.

- 5. Add a stamped sentiment.
- 6. Add journaling with a Sakura Microperm Pen, perfect for writing on top of slick acrylic paint.