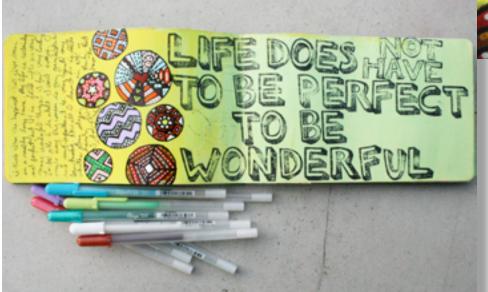

## Instructions

- 1. Paint a thick coat of acrylic paint onto your journal pages. I mixed yellow and green. Let dry or dry with a heat gun.
- 2. With a black Sakura Glaze Pen, draw several circles up and down your page, grouped together. Doodle inside the

circles.

Using a combination of Sakura Glaze Pens and Sakura Souffle Pens, color in the doodles you've created. Let dry. Do NOT dry with a heat gun as the ink will react poorly to the heat.

even more dimension with vour Glaze and Souffle Pens. You can repeat this process of letting dry and adding more as often as you'd like.

- 5. Add a stamped sentiment.
- 6. Add journaling with a Sakura Microperm Pen, perfect for writing on top of slick acrylic paint.