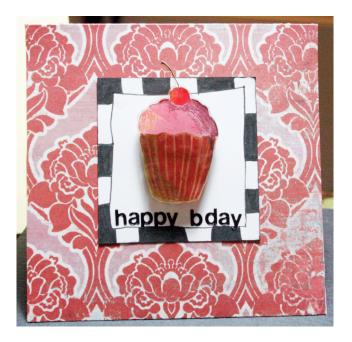

## Shrink Plastic Embellishment

## <u>Supplies</u>

- Patterned Paper
- White Cardstock
- Sakura Pigma Micron (.08)
- Sakura Permapaque Pens
- Foam Adhesive
- Alphabet Stickers
- Shrink Plastic
- Cupcake Pattern
- Heat Tool
- Black Ink Pad

- NSTRUCTIONS
- 1. Cut two pieces of patterned paper to 4.5x9. Fold them in half and adhere them wrong side to wrong side. This is your card base.
- 2.Cut a piece of white cardstock 2.5x2.5. Doodle a frame around the perimeter and ink the edges with a black ink pad.
- 3. Adhere your letter stickers.
- 4. Adhere the white square to the card base.
- 5. Using the Sakura Permapaque pens, trace the cupcake onto a piece of shrink plastic and then color it in.
- 6. Using your heat tool, shrink the cupcake until it flattens out.
- 7. Use a gold Permapaque pen to decorate the edge of the cupcake.
- 8. Use a piece of foam adhesive to adhere the cupcake to the center of the white square.