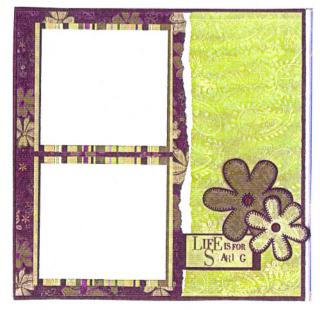

## **Inside Center and Right Panel**

- Work these two panels as a double layout. Mount two 8x8 Large Blossoms paper as background for center and right panels.
- 2. Select 8x8 Light Paisley paper from tablet. Tear in half. Mount one half on left side of center panel, torn edge facing in. Tear ½" on second half and mount on right side of right panel, torn edge facing in.
- 3. Mount remaining pre cut white photo mats onto precut Stripe photo mats. Mount as shown,
- On left panel, add "You & Me" title as shown, using monograms and letter tiles from the tablet. (pgs. 5 & 6). Add flowers and favorite pieces from tablet as accents as shown. (pg. 1). Add brads in centers of flowers.
- 5. On right panel, add Life is for Sharing from word tiles. (pg. 9) Finish with flowers adding brads to center of flowers.