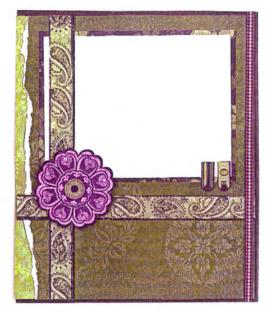

## **Inside Left Panel**

- 1. Select **8x8 tonal Damask paper** from tablet. Tear 1 ½" off edge. Mount with torn edge on left, tucking right edge under ribbon.
- Mount white photo mat onto pre-cut Blossoms photo mat and position on page about 3/4" from top and left side.
- Choose two Paisley borders (pg 7) from tablet.
   Mount one vertically, just overlapping photo mat.
   Mount second border horizontally just below photo mat. Trim excess off ends.
- 4. Mount large medallion (pg 1) over intersection of two borders.
- 5. Choose two **mini tags** (pg. 3). Add **brads** (bend both tails to one side to hide them) mount to lower right corner of **photo mat**.