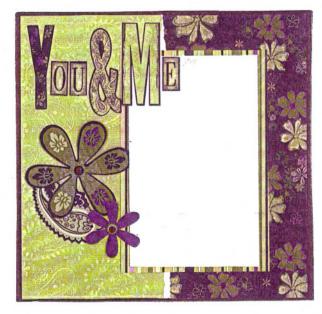

## **Inside Center and Right Panel**

- Work these two panels as a double layout. Mount two 8x8 Large Blossoms paper as background for center and right panels.
- 2. Select 8x8 Light Paisley paper from tablet. Tear in half. Mount one half on left side of center panel, torn edge facing in. Tear ½" on second half and mount on right side of right panel, torn edge facing in.
- 3. Mount remaining pre cut white photo mats onto precut Stripe photo mats. Mount as shown,
- On left panel, add "You & Me" title as shown, using monograms and letter tiles from the tablet. (pgs. 5 & 6). Add flowers and favorite pieces from tablet as accents as shown. (pg. 1). Add brads in centers of flowers.
- 5. On right panel, add Life is for Sharing from word tiles. (pg. 9) Finish with flowers adding brads to center of flowers.